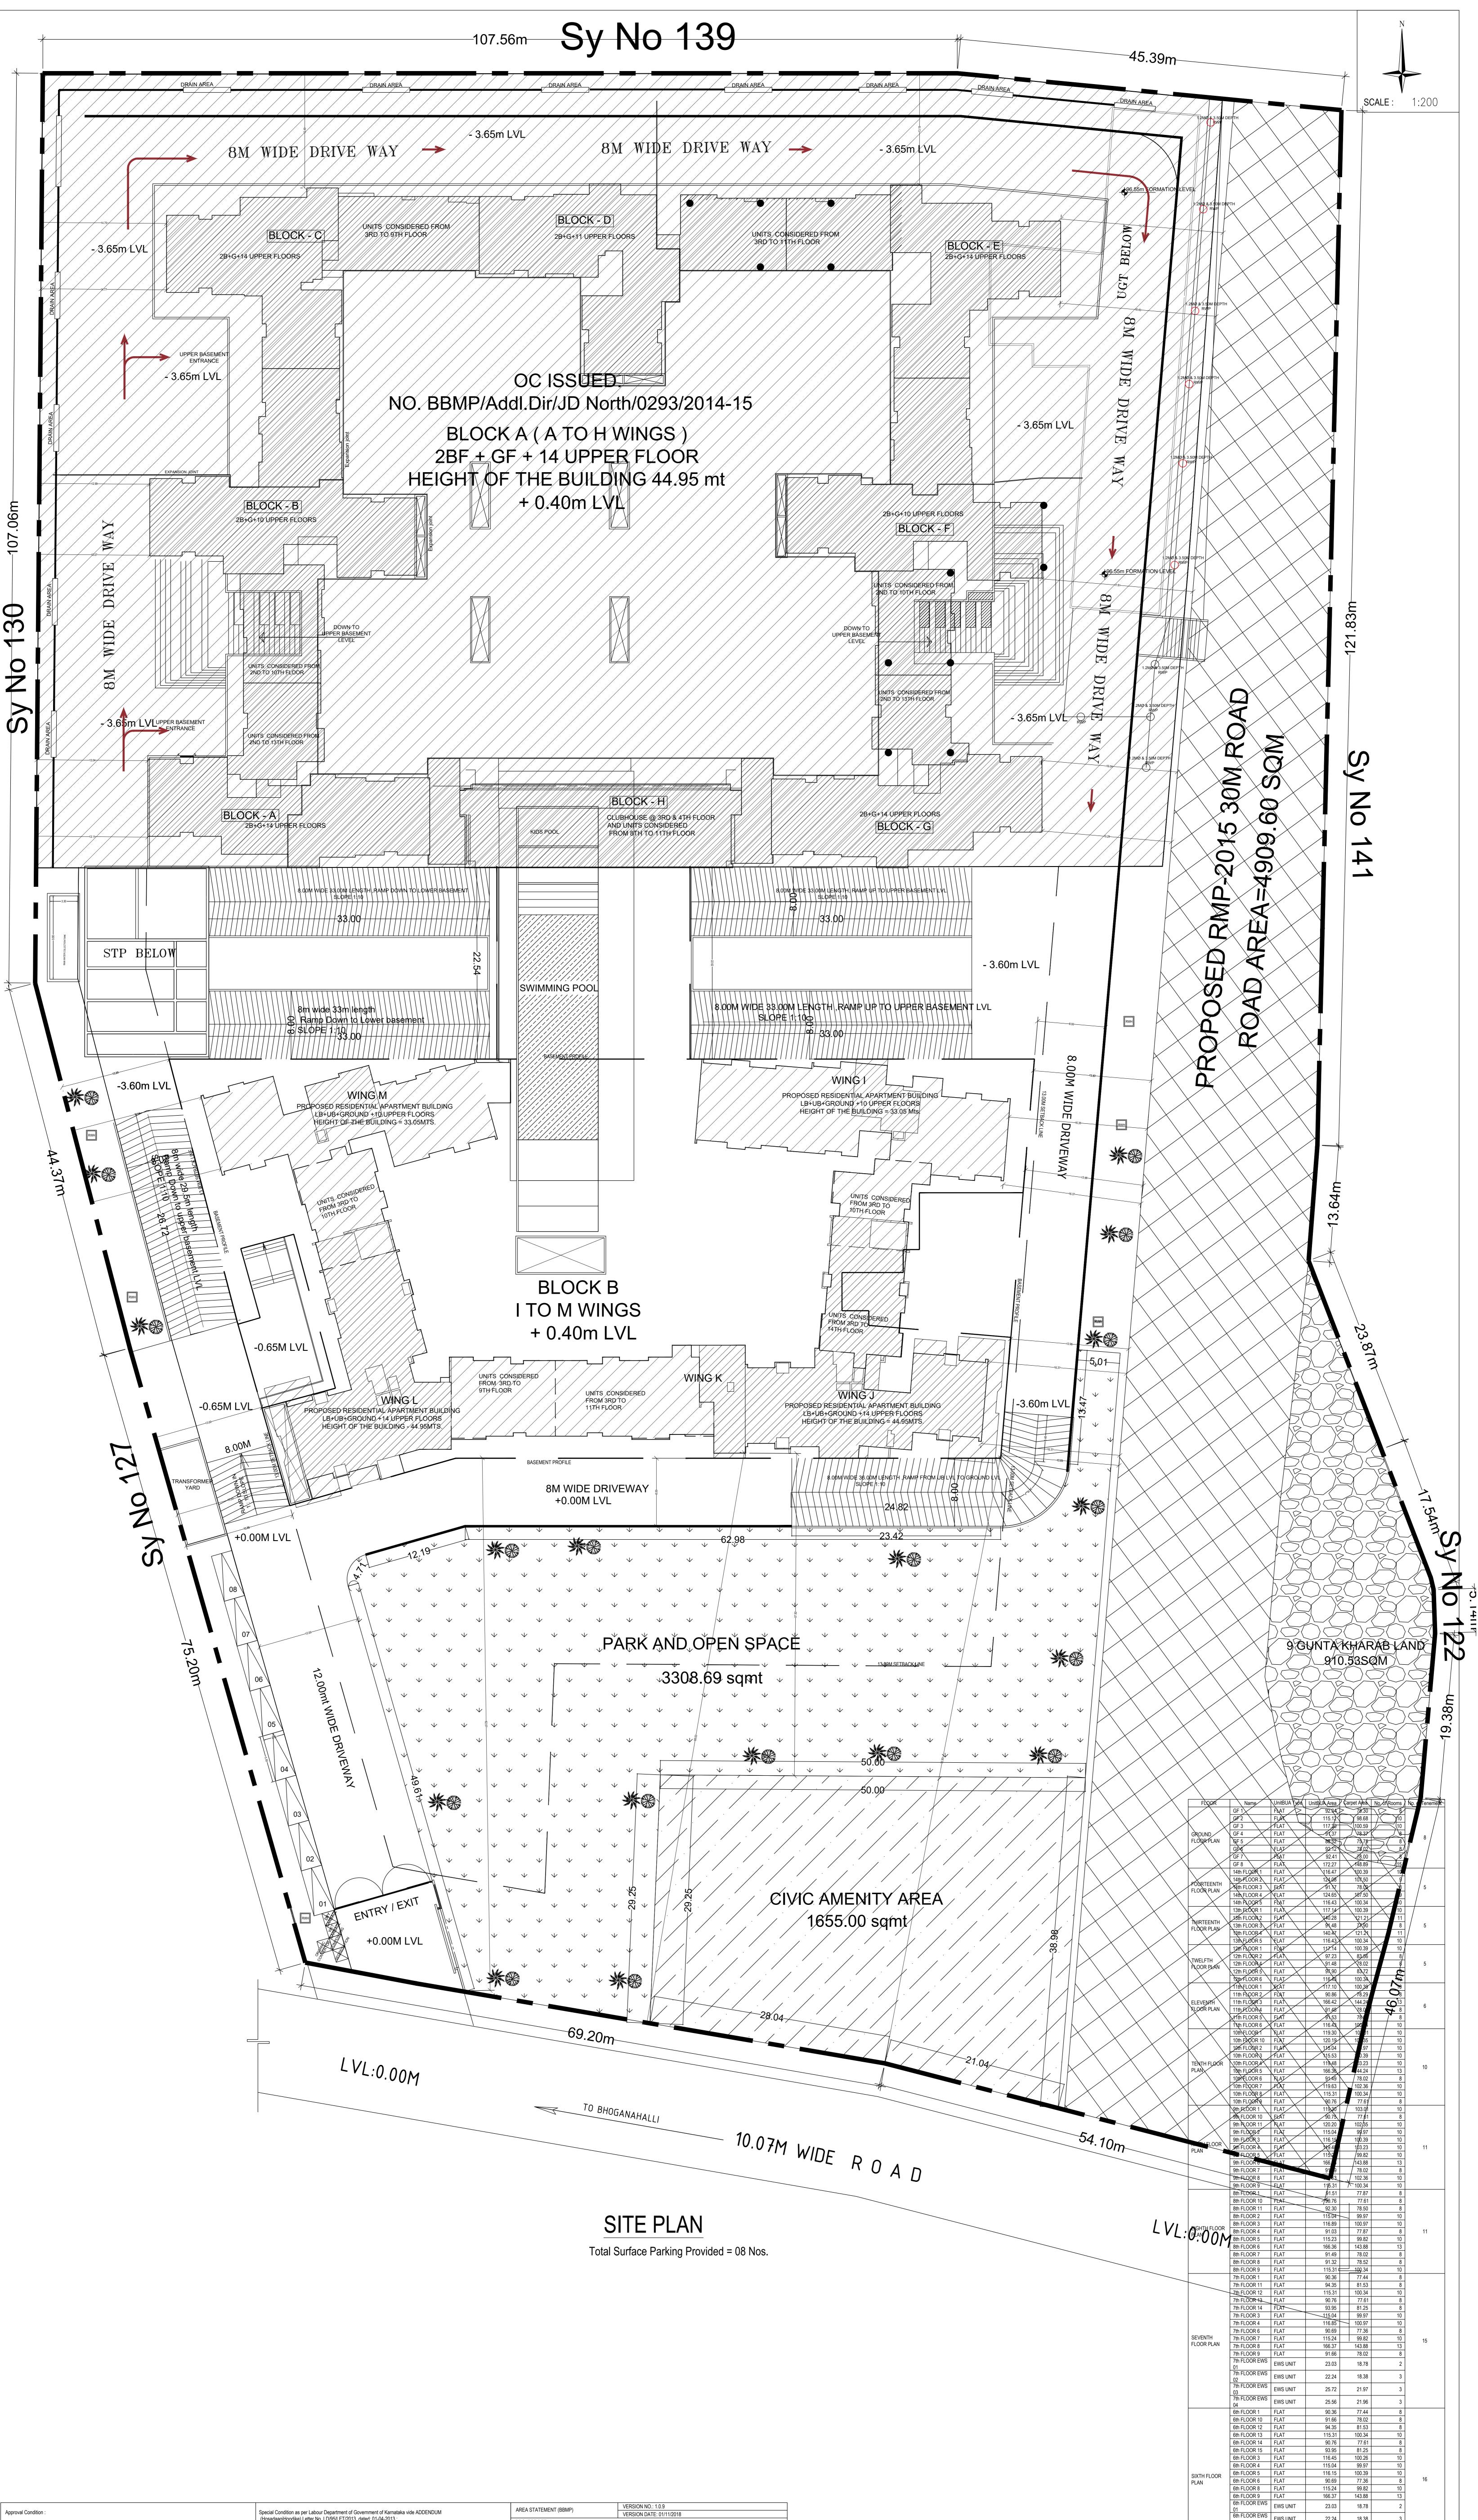

|                                                                                                                                                                                                                                 |                                                                                                                                                                                                                                     |                                                                 |                                                                                                                                                      |                                                                                                             |                                                                                                                                                                                                                                              |                                                                                                                                                                                                                                                                                                                                                                                                                                                                                                                                                                                                                                                                                                                                                                                                                                                                                                                                                                                                                                                                                                                                                                                                                                                                                                                                                                                                                                                                                                                                                                                                                                                                                                                                                                                                                                                                                                                                                                                                                                                                                                                                | 6th FLOOR 8 FLA<br>6th FLOOR 9 FLA                                             | AT 166.37 143.88 13                                                                    |
|---------------------------------------------------------------------------------------------------------------------------------------------------------------------------------------------------------------------------------|-------------------------------------------------------------------------------------------------------------------------------------------------------------------------------------------------------------------------------------|-----------------------------------------------------------------|------------------------------------------------------------------------------------------------------------------------------------------------------|-------------------------------------------------------------------------------------------------------------|----------------------------------------------------------------------------------------------------------------------------------------------------------------------------------------------------------------------------------------------|--------------------------------------------------------------------------------------------------------------------------------------------------------------------------------------------------------------------------------------------------------------------------------------------------------------------------------------------------------------------------------------------------------------------------------------------------------------------------------------------------------------------------------------------------------------------------------------------------------------------------------------------------------------------------------------------------------------------------------------------------------------------------------------------------------------------------------------------------------------------------------------------------------------------------------------------------------------------------------------------------------------------------------------------------------------------------------------------------------------------------------------------------------------------------------------------------------------------------------------------------------------------------------------------------------------------------------------------------------------------------------------------------------------------------------------------------------------------------------------------------------------------------------------------------------------------------------------------------------------------------------------------------------------------------------------------------------------------------------------------------------------------------------------------------------------------------------------------------------------------------------------------------------------------------------------------------------------------------------------------------------------------------------------------------------------------------------------------------------------------------------|--------------------------------------------------------------------------------|----------------------------------------------------------------------------------------|
|                                                                                                                                                                                                                                 |                                                                                                                                                                                                                                     | AREA STATEMENT (BBMP)                                           | VERSION NO.: 1.0.9                                                                                                                                   |                                                                                                             |                                                                                                                                                                                                                                              |                                                                                                                                                                                                                                                                                                                                                                                                                                                                                                                                                                                                                                                                                                                                                                                                                                                                                                                                                                                                                                                                                                                                                                                                                                                                                                                                                                                                                                                                                                                                                                                                                                                                                                                                                                                                                                                                                                                                                                                                                                                                                                                                | 6th FLOOR EWS<br>01                                                            |                                                                                        |
| Approval Condition :                                                                                                                                                                                                            | Special Condition as per Labour Department of Government of Karnataka vide ADDENDUM (HosadaagiHoodike) Letter No. LD/95/LET/2013, dated: 01-04-2013 :                                                                               | PROJECT DETAIL:                                                 | VERSION DATE: 01/11/2018                                                                                                                             | _                                                                                                           |                                                                                                                                                                                                                                              |                                                                                                                                                                                                                                                                                                                                                                                                                                                                                                                                                                                                                                                                                                                                                                                                                                                                                                                                                                                                                                                                                                                                                                                                                                                                                                                                                                                                                                                                                                                                                                                                                                                                                                                                                                                                                                                                                                                                                                                                                                                                                                                                | 6th FLOOR EWS                                                                  |                                                                                        |
| This Plan Sanction is issued subject to the following conditions :                                                                                                                                                              | 1.Registration of                                                                                                                                                                                                                   | Authority: BBMP                                                 | Plot Use: Residential                                                                                                                                | -                                                                                                           |                                                                                                                                                                                                                                              |                                                                                                                                                                                                                                                                                                                                                                                                                                                                                                                                                                                                                                                                                                                                                                                                                                                                                                                                                                                                                                                                                                                                                                                                                                                                                                                                                                                                                                                                                                                                                                                                                                                                                                                                                                                                                                                                                                                                                                                                                                                                                                                                | 6th FLOOR EWS                                                                  | /S UNIT 25.72 21.97 3                                                                  |
| 1.Sanction is accorded for the Residential Building at 305/304, BHOGANAHALLI<br>VILLAGE,VARTHUR HOBLI, BENGALURU EAST TALUK, BENGALURU, Bangalore.                                                                              | Applicant / Builder / Owner / Contractor and the construction workers working in the<br>construction site with the "Karnataka Building and Other Construction workers Welfare                                                       | Inward_No: BBMP/AddI.Dir/JD<br>NORTH/0051/18-19                 | Plot SubUse: Apartment                                                                                                                               |                                                                                                             |                                                                                                                                                                                                                                              |                                                                                                                                                                                                                                                                                                                                                                                                                                                                                                                                                                                                                                                                                                                                                                                                                                                                                                                                                                                                                                                                                                                                                                                                                                                                                                                                                                                                                                                                                                                                                                                                                                                                                                                                                                                                                                                                                                                                                                                                                                                                                                                                | 6th FLOOR EWS                                                                  | /S UNIT 25.56 21.96 3                                                                  |
| a).Consist of 2Basement + 1Ground + 14 only.                                                                                                                                                                                    | Board" should be strictly adhered to                                                                                                                                                                                                | Application Type: General<br>Proposal Type: Building Permission | Land Use Zone: Residential (Main)<br>Plot/Sub Plot No.: 305/304                                                                                      | _                                                                                                           |                                                                                                                                                                                                                                              | F                                                                                                                                                                                                                                                                                                                                                                                                                                                                                                                                                                                                                                                                                                                                                                                                                                                                                                                                                                                                                                                                                                                                                                                                                                                                                                                                                                                                                                                                                                                                                                                                                                                                                                                                                                                                                                                                                                                                                                                                                                                                                                                              | 04<br>5th FLOOR 1 FLA                                                          |                                                                                        |
| 2.Sanction is accorded for Residential use only. The use of the building shall not be deviated to any other use.                                                                                                                | 2.The Applicant / Builder / Owner / Contractor should submit the Registration of establishment and                                                                                                                                  | Nature of Sanction: Modify                                      | City Survey No.: Survey No. 140 & 123                                                                                                                |                                                                                                             |                                                                                                                                                                                                                                              |                                                                                                                                                                                                                                                                                                                                                                                                                                                                                                                                                                                                                                                                                                                                                                                                                                                                                                                                                                                                                                                                                                                                                                                                                                                                                                                                                                                                                                                                                                                                                                                                                                                                                                                                                                                                                                                                                                                                                                                                                                                                                                                                | 5th FLOOR 10 FLA<br>5th FLOOR 11 FLA                                           |                                                                                        |
| 3.8354.10 area reserved for car parking shall not be converted for any other purpose<br>4.Development charges towards increasing the capacity of water supply, sanitary and power main                                          | list of construction workers engaged at the time of issue of Commencement Certificate. A copy of the<br>same shall also be submitted to the concerned local Engineer in order to inspect the establishment                          | Location: Ring-III                                              | Khata No. (As per Khata Extract): 305/304<br>Locality / Street of the property: BHOGANAHALLI VILLAGE, VARTHUR                                        | Required Parking(Table 7                                                                                    | a)                                                                                                                                                                                                                                           |                                                                                                                                                                                                                                                                                                                                                                                                                                                                                                                                                                                                                                                                                                                                                                                                                                                                                                                                                                                                                                                                                                                                                                                                                                                                                                                                                                                                                                                                                                                                                                                                                                                                                                                                                                                                                                                                                                                                                                                                                                                                                                                                | 5th FLOOR 12 FLA                                                               |                                                                                        |
| has to be paid to BWSSB and BESCOM if any.<br>5.Necessary ducts for running telephone cables, cubicles at ground level for postal services & space                                                                              | and ensure the registration of establishment and workers working at construction site or work place.<br>3.The Applicant / Builder / Owner / Contractor shall also inform the changes if any of the list of                          | Building Line Specified as per Z.R: NA                          | HOBLI, BENGALURU EAST TALUK, BENGALURU                                                                                                               | Block Type SubUse Area                                                                                      |                                                                                                                                                                                                                                              |                                                                                                                                                                                                                                                                                                                                                                                                                                                                                                                                                                                                                                                                                                                                                                                                                                                                                                                                                                                                                                                                                                                                                                                                                                                                                                                                                                                                                                                                                                                                                                                                                                                                                                                                                                                                                                                                                                                                                                                                                                                                                                                                | 5th FLOOR 13 FLA<br>5th FLOOR 2 FLA                                            |                                                                                        |
| for dumping garbage within the premises shall be provided.                                                                                                                                                                      | workers engaged by him.<br>4.At any point of time No Applicant / Builder / Owner / Contractor shall engage a construction worker                                                                                                    | Zone: Mahadevapura<br>Ward: Ward-150                            |                                                                                                                                                      |                                                                                                             | nt.) Reqd. Prop. Reqd./Unit Reqd. Prop.<br>50 2 - 1 8 -                                                                                                                                                                                      |                                                                                                                                                                                                                                                                                                                                                                                                                                                                                                                                                                                                                                                                                                                                                                                                                                                                                                                                                                                                                                                                                                                                                                                                                                                                                                                                                                                                                                                                                                                                                                                                                                                                                                                                                                                                                                                                                                                                                                                                                                                                                                                                | FIFTH FLOOR 5th FLOOR 3 FLA                                                    |                                                                                        |
| 6. The applicant shall construct temporary toilets for the use of construction workers and it should be demolished after the construction.                                                                                      | in his site or work place who is not registered with the "Karnataka Building and Other Construction                                                                                                                                 | Planning District: 316-Varthur                                  |                                                                                                                                                      | B) Residential Apartment 50 - 2                                                                             |                                                                                                                                                                                                                                              |                                                                                                                                                                                                                                                                                                                                                                                                                                                                                                                                                                                                                                                                                                                                                                                                                                                                                                                                                                                                                                                                                                                                                                                                                                                                                                                                                                                                                                                                                                                                                                                                                                                                                                                                                                                                                                                                                                                                                                                                                                                                                                                                | 5th FLOOR 4 FLA<br>5th FLOOR 5 FLA                                             |                                                                                        |
| 7. The applicant shall INSURE all workmen involved in the construction work against any accident<br>/ untoward incidents arising during the time of construction.                                                               | workers Welfare Board".                                                                                                                                                                                                             | AREA DETAILS:<br>AREA OF PLOT (Minimum)                         | SQ.MT.<br>(A) 33082.59                                                                                                                               | Parking Check (Table 7b                                                                                     |                                                                                                                                                                                                                                              |                                                                                                                                                                                                                                                                                                                                                                                                                                                                                                                                                                                                                                                                                                                                                                                                                                                                                                                                                                                                                                                                                                                                                                                                                                                                                                                                                                                                                                                                                                                                                                                                                                                                                                                                                                                                                                                                                                                                                                                                                                                                                                                                | 5th FLOOR 6 FLA                                                                |                                                                                        |
| 8. The applicant shall not stock any building materials / debris on footpath or on roads or on drains.<br>The debris shall be removed and transported to nearby dumping yard.                                                   | Note :                                                                                                                                                                                                                              | Deduction for NetPlot Area<br>Road Widening Area                | 4909.60                                                                                                                                              |                                                                                                             | /                                                                                                                                                                                                                                            |                                                                                                                                                                                                                                                                                                                                                                                                                                                                                                                                                                                                                                                                                                                                                                                                                                                                                                                                                                                                                                                                                                                                                                                                                                                                                                                                                                                                                                                                                                                                                                                                                                                                                                                                                                                                                                                                                                                                                                                                                                                                                                                                | 5th FLOOR 7 FLA<br>5th FLOOR 8 FLA                                             |                                                                                        |
| 9. The applicant / builder is prohibited from selling the setback area / open spaces and the common facility areas, which shall be accessible to all the tenants and occupants.                                                 | 1.Accommodation shall be provided for setting up of schools for imparting education to the children o<br>f construction workers in the labour camps / construction sites.                                                           | Total                                                           | 4909.60                                                                                                                                              | Vehicle Type Reqd.                                                                                          | Area (Sq.mt.) No. Area (Sq.mt.)                                                                                                                                                                                                              | l.                                                                                                                                                                                                                                                                                                                                                                                                                                                                                                                                                                                                                                                                                                                                                                                                                                                                                                                                                                                                                                                                                                                                                                                                                                                                                                                                                                                                                                                                                                                                                                                                                                                                                                                                                                                                                                                                                                                                                                                                                                                                                                                             | 5th FLOOR 9 FLA                                                                | AT 92.29 78.08 8                                                                       |
| 10. The applicant shall be decessible to an the tertains and occupants.<br>equipment as per K.E.R.C (Es& D) code leaving 3.00 mts. from the building within the premises.                                                       | 2.List of children of workers shall be furnished by the builder / contractor to the Labour Department which is mandatory.                                                                                                           | NET AREA OF PLOT<br>Deduction for Balance Plot Area             | (A-Deductions) 28172.99                                                                                                                              | Car 147                                                                                                     | Area (dd,inc)         No.         Area (dd,inc)           2021.25         162         2227.50                                                                                                                                                |                                                                                                                                                                                                                                                                                                                                                                                                                                                                                                                                                                                                                                                                                                                                                                                                                                                                                                                                                                                                                                                                                                                                                                                                                                                                                                                                                                                                                                                                                                                                                                                                                                                                                                                                                                                                                                                                                                                                                                                                                                                                                                                                | 4th FLOOR 1 FLA<br>4th FLOOR 11 FLA                                            |                                                                                        |
| 11. The applicant shall provide a separate room preferably 4.50 x 3.65 m in the basement for                                                                                                                                    | 3.Employment of child labour in the construction activities strictly prohibited.                                                                                                                                                    | Road Widening Area                                              | 4909.60                                                                                                                                              | H I lotal Car I 162 I                                                                                       | 206.25         0         0.00           2227.50         162         2227.50                                                                                                                                                                  |                                                                                                                                                                                                                                                                                                                                                                                                                                                                                                                                                                                                                                                                                                                                                                                                                                                                                                                                                                                                                                                                                                                                                                                                                                                                                                                                                                                                                                                                                                                                                                                                                                                                                                                                                                                                                                                                                                                                                                                                                                                                                                                                | 4th FLOOR 12 FLA                                                               |                                                                                        |
| installation of telecom equipment and also to make provisions for telecom services as per Bye-law No. 25.                                                                                                                       | <ul><li>4.Obtaining NOC from the Labour Department before commencing the construction work is a must.</li><li>5.BBMP will not be responsible for any dispute that may arise in respect of property in question.</li></ul>           | Amenity Area<br>Total                                           | 1655.00 6564.60                                                                                                                                      | TwoWheeler -                                                                                                | 206.25 0 0.00                                                                                                                                                                                                                                |                                                                                                                                                                                                                                                                                                                                                                                                                                                                                                                                                                                                                                                                                                                                                                                                                                                                                                                                                                                                                                                                                                                                                                                                                                                                                                                                                                                                                                                                                                                                                                                                                                                                                                                                                                                                                                                                                                                                                                                                                                                                                                                                | 4th FLOOR 13 FLA<br>4th FLOOR 14 FLA                                           |                                                                                        |
| 12. The applicant shall maintain during construction such barricading as considered necessary to                                                                                                                                | 6.In case if the documents submitted in respect of property in question is found to be false or<br>fabricated, the plan sanctioned stands cancelled automatically and legal action will be initiated.                               | BALANCE AREA OF PLOT                                            | (A-Deductions) 26517.99                                                                                                                              | Other Parking -                                                                                             | 6126.60<br>2433.75 8354.10                                                                                                                                                                                                                   |                                                                                                                                                                                                                                                                                                                                                                                                                                                                                                                                                                                                                                                                                                                                                                                                                                                                                                                                                                                                                                                                                                                                                                                                                                                                                                                                                                                                                                                                                                                                                                                                                                                                                                                                                                                                                                                                                                                                                                                                                                                                                                                                | 4th FLOOR 15 FLA                                                               |                                                                                        |
| prevent dust, debris & other materials endangering the safety of people / structures etc. in & around the site.                                                                                                                 |                                                                                                                                                                                                                                     | COVERAGE CHECK<br>Permissible Coverage area (6                  | 0.00 %) 15910.79                                                                                                                                     |                                                                                                             |                                                                                                                                                                                                                                              |                                                                                                                                                                                                                                                                                                                                                                                                                                                                                                                                                                                                                                                                                                                                                                                                                                                                                                                                                                                                                                                                                                                                                                                                                                                                                                                                                                                                                                                                                                                                                                                                                                                                                                                                                                                                                                                                                                                                                                                                                                                                                                                                | 4th FLOOR 2         FLA           FOURTH FLOOR         4th FLOOR 3         FLA | 10.10 100.20 10                                                                        |
| <ul><li>13. The applicant shall plant at least two trees in the premises.</li><li>14. Permission shall be obtained from forest department for cutting trees before the commencement</li></ul>                                   | I         Reference no.           SL. NO.         NOC         Reference no.           1.         BSNL         AGM(TP)/S-6/Vol-31/2014-15/24 dt BG@8, dt : 23 - 09 - 2014                                                            | Proposed Coverage Area (6.7                                     | 8 %) 1797.48                                                                                                                                         | Block USE/SUBUSE Detai                                                                                      | IS                                                                                                                                                                                                                                           |                                                                                                                                                                                                                                                                                                                                                                                                                                                                                                                                                                                                                                                                                                                                                                                                                                                                                                                                                                                                                                                                                                                                                                                                                                                                                                                                                                                                                                                                                                                                                                                                                                                                                                                                                                                                                                                                                                                                                                                                                                                                                                                                | PLAN 4th FLOOR 4 FLA<br>4th FLOOR 6 FLA                                        |                                                                                        |
| of the work.                                                                                                                                                                                                                    | 2.     NOC from Fire Services Department     GBC(1)296/2014, dt: 09 - 01 - 2015       3.     NOC for height clearance from concerned jurisdictional aviation     AAI/KIA/NOC/570-73, dt: 08 - 05 - 2015                             | Existing coverage area to be<br>Achieved Net coverage area      |                                                                                                                                                      | Block Name Block Use B                                                                                      | Block SubUse Block Structure Block Land Use Category                                                                                                                                                                                         |                                                                                                                                                                                                                                                                                                                                                                                                                                                                                                                                                                                                                                                                                                                                                                                                                                                                                                                                                                                                                                                                                                                                                                                                                                                                                                                                                                                                                                                                                                                                                                                                                                                                                                                                                                                                                                                                                                                                                                                                                                                                                                                                | 4th FLOOR 7 FLA                                                                | AT 115.24 99.82 10                                                                     |
| 15.License and approved plans shall be posted in a conspicuous place of the licensed premises. The building license and the copies of sanctioned plans with specifications shall be mounted on                                  | authority         BWSSB/EIC/ACE(M)-II/DCE(M)-I/TA(M)-III/ 2752/2014-15, dt : 27 - 06 - 2014           4.         NOC from BWSSB (Bangalore Water         BWSSB/EIC/ACE(M)-III/DCE(M)-I/TA(M)-III/ 2752/2014-15, dt : 27 - 06 - 2014 | Balance coverage area left ( 4<br>FAR CHECK                     |                                                                                                                                                      | A (BLOCK B) Residential                                                                                     | Apartment Highrise R                                                                                                                                                                                                                         |                                                                                                                                                                                                                                                                                                                                                                                                                                                                                                                                                                                                                                                                                                                                                                                                                                                                                                                                                                                                                                                                                                                                                                                                                                                                                                                                                                                                                                                                                                                                                                                                                                                                                                                                                                                                                                                                                                                                                                                                                                                                                                                                | 4th FLOOR 8 FLA<br>4th FLOOR 9 FLA                                             |                                                                                        |
| a frame and displayed and they shall be made available during inspections.<br>16.If any owner / builder contravenes the provisions of Building Bye-laws and rules in force, the                                                 | Supply and Sewerage Board)         CE-(E-)BESCOM 148/16-17/3316-19, dt : 17 - 08 - 2017           Electric Supply Company)         Electric Supply Company                                                                          | Permissible F.A.R. as per zon                                   | <b>o o ( )</b>                                                                                                                                       | -                                                                                                           |                                                                                                                                                                                                                                              |                                                                                                                                                                                                                                                                                                                                                                                                                                                                                                                                                                                                                                                                                                                                                                                                                                                                                                                                                                                                                                                                                                                                                                                                                                                                                                                                                                                                                                                                                                                                                                                                                                                                                                                                                                                                                                                                                                                                                                                                                                                                                                                                | 4th FLOOR EWS                                                                  | /S UNIT 26.10 21.97 3                                                                  |
| Architect / Engineer / Supervisor will be informed by the Authority in the first instance, warned in the second instance and cancel the registration if the same is repeated for the third time.                                | NOC from SEIAA (State Environment SEIAA 250 CON 2013, dt : 10 – 02 - 2017 Impact Assessment Authority)                                                                                                                              | Additional F.A.R within Ring I<br>Allowable TDR Area (60% of    | and II ( for amalgamated plot - ) 0.00 Perm.FAR ) 0.00                                                                                               | FAR &Tenement Details                                                                                       |                                                                                                                                                                                                                                              |                                                                                                                                                                                                                                                                                                                                                                                                                                                                                                                                                                                                                                                                                                                                                                                                                                                                                                                                                                                                                                                                                                                                                                                                                                                                                                                                                                                                                                                                                                                                                                                                                                                                                                                                                                                                                                                                                                                                                                                                                                                                                                                                | 4th FLOOR EWS                                                                  |                                                                                        |
| 17. Technical personnel, applicant or owner as the case may be shall strictly adhere to the duties and responsibilities specified in Schedule - IV (Bye-law No. 3.6) under sub section IV-8 (e) to (k).                         | 7.         NOC from Karnataka State Pollution<br>Control Board (KSPCB)         PCB/140/CNP/14/2563, dt : 03 - 08 - 2017                                                                                                             | Allowable max. F.A.R Plot wit                                   | hin 150 Mt radius of Metro station ( - ) 0.00                                                                                                        | Deductions                                                                                                  |                                                                                                                                                                                                                                              |                                                                                                                                                                                                                                                                                                                                                                                                                                                                                                                                                                                                                                                                                                                                                                                                                                                                                                                                                                                                                                                                                                                                                                                                                                                                                                                                                                                                                                                                                                                                                                                                                                                                                                                                                                                                                                                                                                                                                                                                                                                                                                                                | 3rd FL0OR 10 FLA                                                               |                                                                                        |
| <ol> <li>The building shall be constructed under the supervision of a registered structural engineer.</li> <li>19.On completion of foundation or footings before erection of walls on the foundation and in the case</li> </ol> |                                                                                                                                                                                                                                     | Total Perm. FAR area ( 2.00 )<br>Residential FAR (99.76% )      | 62855.18<br>20378.69                                                                                                                                 |                                                                                                             | Total Deductions (Area in Sg.mt.)                                                                                                                                                                                                            | a In Total Carpet                                                                                                                                                                                                                                                                                                                                                                                                                                                                                                                                                                                                                                                                                                                                                                                                                                                                                                                                                                                                                                                                                                                                                                                                                                                                                                                                                                                                                                                                                                                                                                                                                                                                                                                                                                                                                                                                                                                                                                                                                                                                                                              | 3rd FLOOR 17 FLA<br>3rd FLOOR 1 FLA                                            |                                                                                        |
| of columnar structure before erecting the columns "COMMENCEMENT CERTIFICATE" shall be obtained.<br>20.Construction or reconstruction of the building should be completed before the expiry of five years                        |                                                                                                                                                                                                                                     | Proposed FAR Area<br>Existing FAR Area                          | 20428.20<br>42365.60                                                                                                                                 | Block Same Up Area in                                                                                       | Up Area Area FAR (Sq.mt.) (Sq.m                                                                                                                                                                                                              | mt.) FAR Area (No.) other (No.)                                                                                                                                                                                                                                                                                                                                                                                                                                                                                                                                                                                                                                                                                                                                                                                                                                                                                                                                                                                                                                                                                                                                                                                                                                                                                                                                                                                                                                                                                                                                                                                                                                                                                                                                                                                                                                                                                                                                                                                                                                                                                                | 3rd FLOOR 12 FLA                                                               |                                                                                        |
| from the date of issue of license & within one month after its completion shall apply for permission                                                                                                                            |                                                                                                                                                                                                                                     | Achieved Net FAR Area ( 2.0                                     |                                                                                                                                                      | (Sq.mt.) Sq.mt.)                                                                                            |                                                                                                                                                                                                                                              | Tenement                                                                                                                                                                                                                                                                                                                                                                                                                                                                                                                                                                                                                                                                                                                                                                                                                                                                                                                                                                                                                                                                                                                                                                                                                                                                                                                                                                                                                                                                                                                                                                                                                                                                                                                                                                                                                                                                                                                                                                                                                                                                                                                       | 3rd FLOOR 13         FLA           3rd FLOOR 14         FLA                    |                                                                                        |
| to occupy the building.<br>21.The building should not be occupied without obtaining "OCCUPANCY CERTIFICATE" from the                                                                                                            |                                                                                                                                                                                                                                     | Balance FAR Area ( 0.00 )<br>BUILT UP AREA CHECK                | 61.38                                                                                                                                                | A                                                                                                           | StairCase Lift Machine SubStructure Ramp Parking Resi. Sta                                                                                                                                                                                   |                                                                                                                                                                                                                                                                                                                                                                                                                                                                                                                                                                                                                                                                                                                                                                                                                                                                                                                                                                                                                                                                                                                                                                                                                                                                                                                                                                                                                                                                                                                                                                                                                                                                                                                                                                                                                                                                                                                                                                                                                                                                                                                                | 3rd FLOOR 15 FLA<br>3rd FLOOR 4 FLA                                            |                                                                                        |
| competent authority.<br>22.Drinking water supplied by BWSSB should not be used for the construction activity of the                                                                                                             |                                                                                                                                                                                                                                     | Proposed BuiltUp Area                                           | 30395.12<br>4 (current lad)                                                                                                                          |                                                                                                             | 30395.12         90.42         646.38         96.42         19.89         1056.00         8028.92         20378.66         49                                                                                                                | 9.51 20428.17 155 338.25                                                                                                                                                                                                                                                                                                                                                                                                                                                                                                                                                                                                                                                                                                                                                                                                                                                                                                                                                                                                                                                                                                                                                                                                                                                                                                                                                                                                                                                                                                                                                                                                                                                                                                                                                                                                                                                                                                                                                                                                                                                                                                       | 3rd FLOOR 5 FLA                                                                | AT 116.15 100.39 10                                                                    |
| <ul> <li>building.</li> <li>23.The applicant shall ensure that the Rain Water Harvesting Structures are provided &amp; maintained</li> </ul>                                                                                    |                                                                                                                                                                                                                                     | Substructure Area Add in BU/<br>Achieved BuiltUp Area           | A (Layout Lvl) 15.00<br>30410.12                                                                                                                     | Grand 1 31813.66 1418.54                                                                                    | 30395.12 90.42 646.38 96.42 19.89 1056.00 8028.92 20378.66 49                                                                                                                                                                                | 9.51 20428.17 155.00 338.25                                                                                                                                                                                                                                                                                                                                                                                                                                                                                                                                                                                                                                                                                                                                                                                                                                                                                                                                                                                                                                                                                                                                                                                                                                                                                                                                                                                                                                                                                                                                                                                                                                                                                                                                                                                                                                                                                                                                                                                                                                                                                                    | THIRD FLOOR 3rd FLOOR 7 FLA<br>PLAN 3rd FLOOR 8 FLA                            |                                                                                        |
| in good repair for storage of water for non potable purposes or recharge of ground water at all times having a minimum total capacity mentioned in the Bye-law 32(a).                                                           |                                                                                                                                                                                                                                     | Approval Date : 06/27/2019 4:18:49                              | DM                                                                                                                                                   | Block :A (BLOCK B)                                                                                          |                                                                                                                                                                                                                                              |                                                                                                                                                                                                                                                                                                                                                                                                                                                                                                                                                                                                                                                                                                                                                                                                                                                                                                                                                                                                                                                                                                                                                                                                                                                                                                                                                                                                                                                                                                                                                                                                                                                                                                                                                                                                                                                                                                                                                                                                                                                                                                                                | 3rd FLOOR 9 FLA                                                                | AT 166.37 143.88 13                                                                    |
| 24. The building shall be designed and constructed adopting the norms prescribed in National Building Code and in the "Criteria for earthquake resistant design of structures" bearing No. IS                                   |                                                                                                                                                                                                                                     |                                                                 |                                                                                                                                                      |                                                                                                             |                                                                                                                                                                                                                                              |                                                                                                                                                                                                                                                                                                                                                                                                                                                                                                                                                                                                                                                                                                                                                                                                                                                                                                                                                                                                                                                                                                                                                                                                                                                                                                                                                                                                                                                                                                                                                                                                                                                                                                                                                                                                                                                                                                                                                                                                                                                                                                                                | 3rd FLOOR EWS<br>01<br>3rd FLOOR EWS                                           |                                                                                        |
| 1893-2002 published by the Bureau of Indian Standards making the building resistant to earthquake.<br>25.The applicant should provide solar water heaters as per table 17 of Bye-law No. 29 for the                             |                                                                                                                                                                                                                                     | Payment Details                                                 |                                                                                                                                                      | Deductions<br>From                                                                                          | Proposed Add                                                                                                                                                                                                                                 | Carnet                                                                                                                                                                                                                                                                                                                                                                                                                                                                                                                                                                                                                                                                                                                                                                                                                                                                                                                                                                                                                                                                                                                                                                                                                                                                                                                                                                                                                                                                                                                                                                                                                                                                                                                                                                                                                                                                                                                                                                                                                                                                                                                         | 3rd FLOOR EWS<br>02<br>3rd FLOOR EWS                                           |                                                                                        |
| <ul> <li>building.</li> <li>26.Facilities for physically handicapped persons prescribed in schedule XI (Bye laws - 31) of Building</li> </ul>                                                                                   |                                                                                                                                                                                                                                     | Sr No. Challan<br>Number                                        | Receipt<br>Number         Amount (INR)         Payment Mode         Transaction<br>Number         Payment Date                                       | Remark Floor Builtup Gross BUA(Area Buil                                                                    | It Up Deductions (Area in Sq.mt.) Area FAR                                                                                                                                                                                                   | Total Total Area Area                                                                                                                                                                                                                                                                                                                                                                                                                                                                                                                                                                                                                                                                                                                                                                                                                                                                                                                                                                                                                                                                                                                                                                                                                                                                                                                                                                                                                                                                                                                                                                                                                                                                                                                                                                                                                                                                                                                                                                                                                                                                                                          | 3rd FLOOR EWS                                                                  | /S UNIT 22.19 18.68 3                                                                  |
| bye-laws 2003 shall be ensured.<br>27.The applicant shall provide at least one common toilet in the ground floor for the use of the                                                                                             |                                                                                                                                                                                                                                     |                                                                 | P/7941/CH/18-19 140718.41 Online 7971586119 2:20:01 PM                                                                                               | - Name Area Sq.mt.) (Sq                                                                                     | ea   (Sq.mt.)   (Sq.mt.)                                                                                                                                                                                                                     | (Sq.mt.) (NO.) than                                                                                                                                                                                                                                                                                                                                                                                                                                                                                                                                                                                                                                                                                                                                                                                                                                                                                                                                                                                                                                                                                                                                                                                                                                                                                                                                                                                                                                                                                                                                                                                                                                                                                                                                                                                                                                                                                                                                                                                                                                                                                                            | 3rd FLOOR EWS<br>04                                                            |                                                                                        |
| visitors / servants / drivers and security men and also entrance shall be approached through a ramp for                                                                                                                         |                                                                                                                                                                                                                                     | No.                                                             | Head Amount (INR) Remark                                                                                                                             | Cutout                                                                                                      | StairCase Lift Lift Substructure Ramp Parking Resi. Stair                                                                                                                                                                                    | - Tenement                                                                                                                                                                                                                                                                                                                                                                                                                                                                                                                                                                                                                                                                                                                                                                                                                                                                                                                                                                                                                                                                                                                                                                                                                                                                                                                                                                                                                                                                                                                                                                                                                                                                                                                                                                                                                                                                                                                                                                                                                                                                                                                     | 3rdFLOOR 3 FLA<br>2nd FLLOR 5 FLA                                              |                                                                                        |
| the Physically Handicapped persons together with the stepped entry.<br>28.The Occupancy Certificate will be considered only after ensuring that the provisions of conditions                                                    |                                                                                                                                                                                                                                     |                                                                 | Scrutiny Fee 140718.41 -                                                                                                                             | Terrace 188.46 1.62 18                                                                                      | 86.84         90.42         0.00         96.42         0.00         0.00         0.00         0.00                                                                                                                                           | 0.00 00 0.00                                                                                                                                                                                                                                                                                                                                                                                                                                                                                                                                                                                                                                                                                                                                                                                                                                                                                                                                                                                                                                                                                                                                                                                                                                                                                                                                                                                                                                                                                                                                                                                                                                                                                                                                                                                                                                                                                                                                                                                                                                                                                                                   | 2nd FLOOR 1 FLA<br>2nd FLOOR 10 FLA                                            |                                                                                        |
| vide SI. No. 23, 24, 25 & 26 are provided in the building.<br>29.The applicant shall ensure that no inconvenience is caused to the neighbors in the vicinity of                                                                 |                                                                                                                                                                                                                                     | 2 BBMP/10743/CH/19-20BBMP/                                      |                                                                                                                                                      | Fourteenth 766.15 51.33 71                                                                                  | 14.82         0.00         17.29         0.00         1.17         0.00         0.00         696.36         0.00                                                                                                                             | 696.36 05 0.00                                                                                                                                                                                                                                                                                                                                                                                                                                                                                                                                                                                                                                                                                                                                                                                                                                                                                                                                                                                                                                                                                                                                                                                                                                                                                                                                                                                                                                                                                                                                                                                                                                                                                                                                                                                                                                                                                                                                                                                                                                                                                                                 | 2nd FLOOR 4 FLA                                                                | AT 116.60 100.39 10                                                                    |
| construction and that the construction activities shall stop before 10.00 PM and shall not resume the work earlier than 7.00 AM to avoid hindrance during late hours and early morning hours.                                   |                                                                                                                                                                                                                                     | No.                                                             | Head Amount (INR) Remark                                                                                                                             | Thirteenth                                                                                                  | 43.46 0.00 17.29 0.00 1.17 0.00 0.00 725.00 0.00                                                                                                                                                                                             | 725.00 05 0.00                                                                                                                                                                                                                                                                                                                                                                                                                                                                                                                                                                                                                                                                                                                                                                                                                                                                                                                                                                                                                                                                                                                                                                                                                                                                                                                                                                                                                                                                                                                                                                                                                                                                                                                                                                                                                                                                                                                                                                                                                                                                                                                 | 2nd FLOOR 6         FLA           SECOND         2nd FLOOR 7         FLA       | 01.00 10.02 0                                                                          |
| 30.Garbage originating from Apartments / Commercial buildings shall be segregated into organic and                                                                                                                              |                                                                                                                                                                                                                                     |                                                                 | Security Deposit     32601.00       Lake Rejuvenation Cess     0.00                                                                                  | Twolfth                                                                                                     | 58.04 0.00 17.29 0.00 1.17 0.00 0.00 639.58 0.00                                                                                                                                                                                             | 639.58 05 0.00                                                                                                                                                                                                                                                                                                                                                                                                                                                                                                                                                                                                                                                                                                                                                                                                                                                                                                                                                                                                                                                                                                                                                                                                                                                                                                                                                                                                                                                                                                                                                                                                                                                                                                                                                                                                                                                                                                                                                                                                                                                                                                                 | FLOOR PLAN 2nd FLOOR 8 FLA                                                     | AT 90.70 77.53 8                                                                       |
| inorganic waste and should be processed in the Recycling processing unit k.g capacity installed at site for its re-use / disposal (Applicable for Residential units of 50 and above and                                         |                                                                                                                                                                                                                                     | 3.                                                              | Administrative charges 526.00                                                                                                                        | Eleventh                                                                                                    | 72.51 0.00 26.41 0.00 1.17 0.00 0.00 844.93 0.00                                                                                                                                                                                             | 844.93 06 0.00                                                                                                                                                                                                                                                                                                                                                                                                                                                                                                                                                                                                                                                                                                                                                                                                                                                                                                                                                                                                                                                                                                                                                                                                                                                                                                                                                                                                                                                                                                                                                                                                                                                                                                                                                                                                                                                                                                                                                                                                                                                                                                                 | EWS 01 EWS<br>2nd FLOOR                                                        | /S UNIT 25.98 21.95 3                                                                  |
| 5000 Sqm and above built up area for Commercial building).<br>31.The structures with basement/s shall be designed for structural stability and safety to ensure for                                                             |                                                                                                                                                                                                                                     | 4.                                                              | License fee 29341.00                                                                                                                                 | Tanth                                                                                                       | 92.26 0.00 43.70 0.00 1.17 0.00 0.00 1447.39 0.00                                                                                                                                                                                            | 1447.39 10 0.00                                                                                                                                                                                                                                                                                                                                                                                                                                                                                                                                                                                                                                                                                                                                                                                                                                                                                                                                                                                                                                                                                                                                                                                                                                                                                                                                                                                                                                                                                                                                                                                                                                                                                                                                                                                                                                                                                                                                                                                                                                                                                                                | EWS 02                                                                         | /S UNIT 22.54 18.72 3                                                                  |
| soil stabilization during the course of excavation for basement/s with safe design for retaining walls<br>and super structure for the safety of the structure as well as neighboring property, public roads and                 |                                                                                                                                                                                                                                     | 5.                                                              | Scrutiny fee 143161.00                                                                                                                               |                                                                                                             | 04.70 0.00 43.70 0.00 1.17 0.00 0.00 1559.83 0.00                                                                                                                                                                                            | 1559.83 11 0.00                                                                                                                                                                                                                                                                                                                                                                                                                                                                                                                                                                                                                                                                                                                                                                                                                                                                                                                                                                                                                                                                                                                                                                                                                                                                                                                                                                                                                                                                                                                                                                                                                                                                                                                                                                                                                                                                                                                                                                                                                                                                                                                | 2ndFLOOR 3 FLA<br>1st FLOOR 1 FLA                                              |                                                                                        |
| footpaths, and besides ensuring safety of workman and general public by erecting safe barricades.                                                                                                                               |                                                                                                                                                                                                                                     | 6.                                                              | Compound wall charges 0.00                                                                                                                           | Eighth 1582 77 89 57 140                                                                                    | 93.20 0.00 43.70 0.00 1.17 0.00 0.00 1448.33 0.00                                                                                                                                                                                            | 1448.33 11 0.00                                                                                                                                                                                                                                                                                                                                                                                                                                                                                                                                                                                                                                                                                                                                                                                                                                                                                                                                                                                                                                                                                                                                                                                                                                                                                                                                                                                                                                                                                                                                                                                                                                                                                                                                                                                                                                                                                                                                                                                                                                                                                                                | 1st FLOOR 2 FLA<br>1st FLOOR 3 FLA                                             |                                                                                        |
| <ul><li>32.Sufficient two wheeler parking shall be provided as per requirement.</li><li>33.Traffic Management Plan shall be obtained from Traffic Management Consultant for all high rise</li></ul>                             |                                                                                                                                                                                                                                     | 7. Buildi                                                       | /s 18(1) of KTCP act (Betterment Levy ) for 652                                                                                                      | Floor         1002.17         00.07         140           Seventh         1692.26         85.44         160 | 06.82 0.00 43.70 0.00 1.17 0.00 0.00 1561.95 0.00                                                                                                                                                                                            |                                                                                                                                                                                                                                                                                                                                                                                                                                                                                                                                                                                                                                                                                                                                                                                                                                                                                                                                                                                                                                                                                                                                                                                                                                                                                                                                                                                                                                                                                                                                                                                                                                                                                                                                                                                                                                                                                                                                                                                                                                                                                                                                | FIRST FLOOR 1st FLOOR 4 FLA                                                    |                                                                                        |
| structures which shall be got approved from the Competent Authority if necessary.<br>34.The Owner / Association of high-rise building shall obtain clearance certificate from Fire Forece                                       |                                                                                                                                                                                                                                     | 8.                                                              | Ground Rent 17311.00                                                                                                                                 | Sixth 1810 70 88 35 170                                                                                     | 22.44 0.00 43.70 0.00 1.17 0.00 0.00 1677.57 0.00                                                                                                                                                                                            |                                                                                                                                                                                                                                                                                                                                                                                                                                                                                                                                                                                                                                                                                                                                                                                                                                                                                                                                                                                                                                                                                                                                                                                                                                                                                                                                                                                                                                                                                                                                                                                                                                                                                                                                                                                                                                                                                                                                                                                                                                                                                                                                | PLAN 1st FLOOR 5 FLA<br>1st FLOOR 6 FLA                                        |                                                                                        |
| Department every Two years with due inspection by the department regarding working condition of Fire Safety Measures installed. The certificate should be produced to the Corporation and shall get the                         |                                                                                                                                                                                                                                     |                                                                 | U/s 18(1) of KTCP act (Betterment Levy ) for Site         0.00           /7024/CH/19-20         53000.00         AXSK192010009133         20/07/2019 | Fifth 1888 71 08 88 176                                                                                     | 89.83 0.00 43.70 0.00 1.17 0.00 0.00 1744.96 0.00                                                                                                                                                                                            | 1744.96 13 0.00                                                                                                                                                                                                                                                                                                                                                                                                                                                                                                                                                                                                                                                                                                                                                                                                                                                                                                                                                                                                                                                                                                                                                                                                                                                                                                                                                                                                                                                                                                                                                                                                                                                                                                                                                                                                                                                                                                                                                                                                                                                                                                                | 1st FLOOR 7 FLA                                                                | AT 91.90 78.00 8                                                                       |
| renewal of the permission issued once in Two years.<br>35.The Owner / Association of high-rise building shall get the building inspected by empaneled                                                                           |                                                                                                                                                                                                                                     | No                                                              | Head Amount (INR) Remark                                                                                                                             | Fillor<br>Fourth                                                                                            | 46.08 0.00 43.70 0.00 1.17 0.00 0.00 1801.21 0.00                                                                                                                                                                                            | ┼──┼─┼──┤ ┝                                                                                                                                                                                                                                                                                                                                                                                                                                                                                                                                                                                                                                                                                                                                                                                                                                                                                                                                                                                                                                                                                                                                                                                                                                                                                                                                                                                                                                                                                                                                                                                                                                                                                                                                                                                                                                                                                                                                                                                                                                                                                                                    | 1st FLOOR 8 FLA<br>Total: -                                                    | AT 172.28 147.95 15<br>- 15872.95 13642.04 1367                                        |
| agencies of the Fire Forece Department to ensure that the equipment's installed are in good and workable condition, and an affidavit to that effect shall be submitted to the Corporation and Fire                              |                                                                                                                                                                                                                                     | 1.                                                              | Labour Cess amount 53000.00                                                                                                                          | Floor                                                                                                       |                                                                                                                                                                                                                                              | 1855.60 17 0.00                                                                                                                                                                                                                                                                                                                                                                                                                                                                                                                                                                                                                                                                                                                                                                                                                                                                                                                                                                                                                                                                                                                                                                                                                                                                                                                                                                                                                                                                                                                                                                                                                                                                                                                                                                                                                                                                                                                                                                                                                                                                                                                |                                                                                |                                                                                        |
| Force Department every year.<br>36. The Owner / Association of high-rise building shall obtain clearance certificate from the Electrical                                                                                        |                                                                                                                                                                                                                                     |                                                                 |                                                                                                                                                      | Floor Second                                                                                                | 16.83         0.00         43.70         0.00         1.17         0.00         0.00         1171.96         0.00                                                                                                                            |                                                                                                                                                                                                                                                                                                                                                                                                                                                                                                                                                                                                                                                                                                                                                                                                                                                                                                                                                                                                                                                                                                                                                                                                                                                                                                                                                                                                                                                                                                                                                                                                                                                                                                                                                                                                                                                                                                                                                                                                                                                                                                                                |                                                                                |                                                                                        |
| Inspectorate every Two years with due inspection by the Department regarding working condition of Electrical installation / Lifts etc., The certificate should be produced to the BBMP and shall get the                        |                                                                                                                                                                                                                                     |                                                                 |                                                                                                                                                      | Floor 1230.00 70.20 12<br>First 1239.68 79.35 116                                                           |                                                                                                                                                                                                                                              |                                                                                                                                                                                                                                                                                                                                                                                                                                                                                                                                                                                                                                                                                                                                                                                                                                                                                                                                                                                                                                                                                                                                                                                                                                                                                                                                                                                                                                                                                                                                                                                                                                                                                                                                                                                                                                                                                                                                                                                                                                                                                                                                |                                                                                | OWNER / GPA HOLDER'S                                                                   |
| renewal of the permission issued that once in Two years.                                                                                                                                                                        |                                                                                                                                                                                                                                     |                                                                 |                                                                                                                                                      | Ground 1005.68 108.20 170                                                                                   | 97.48         0.00         43.70         0.00         1.17         0.00         0.00         115.40         0.00           97.48         0.00         43.70         0.00         1.17         0.00         0.00         1752.61         0.00 |                                                                                                                                                                                                                                                                                                                                                                                                                                                                                                                                                                                                                                                                                                                                                                                                                                                                                                                                                                                                                                                                                                                                                                                                                                                                                                                                                                                                                                                                                                                                                                                                                                                                                                                                                                                                                                                                                                                                                                                                                                                                                                                                |                                                                                | SIGNATURE                                                                              |
| 37.The Owner / Association of the high-rise building shall conduct two mock - trials in the building<br>, one before the onset of summer and another during the summer and assure complete safety in respect o                  |                                                                                                                                                                                                                                     |                                                                 |                                                                                                                                                      | Upper                                                                                                       |                                                                                                                                                                                                                                              |                                                                                                                                                                                                                                                                                                                                                                                                                                                                                                                                                                                                                                                                                                                                                                                                                                                                                                                                                                                                                                                                                                                                                                                                                                                                                                                                                                                                                                                                                                                                                                                                                                                                                                                                                                                                                                                                                                                                                                                                                                                                                                                                |                                                                                | OWNER'S ADDRESS WITH ID                                                                |
| f<br>fire hazards.                                                                                                                                                                                                              |                                                                                                                                                                                                                                     |                                                                 |                                                                                                                                                      | Floor                                                                                                       | 06.14 0.00 43.70 0.00 1.17 528.00 3813.98 168.06 24.35                                                                                                                                                                                       | 192.41 00 169.23                                                                                                                                                                                                                                                                                                                                                                                                                                                                                                                                                                                                                                                                                                                                                                                                                                                                                                                                                                                                                                                                                                                                                                                                                                                                                                                                                                                                                                                                                                                                                                                                                                                                                                                                                                                                                                                                                                                                                                                                                                                                                                               |                                                                                | NUMBER & CONTACT NUMBER :<br>M/S ROHAN PROCON LLP Rep By. SANJAY                       |
| 38.Payment of license fees for sanction of this plan is subject to result of W.P.No. 4906/2008<br>& 2993/2008.                                                                                                                  |                                                                                                                                                                                                                                     |                                                                 |                                                                                                                                                      | Lower<br>Basement 4987.94 5.07 498                                                                          | 82.87 0.00 43.70 0.00 1.17 528.00 4214.94 167.86 25.16                                                                                                                                                                                       | 193.02 00 169.02                                                                                                                                                                                                                                                                                                                                                                                                                                                                                                                                                                                                                                                                                                                                                                                                                                                                                                                                                                                                                                                                                                                                                                                                                                                                                                                                                                                                                                                                                                                                                                                                                                                                                                                                                                                                                                                                                                                                                                                                                                                                                                               |                                                                                | KHUSHALCHAND LUNKAD (OWNER) , SANTOSH<br>BANSILAL LUNKAND (AUTHORISED                  |
| 39.If any owner / builder contravenes the provisions of Building Bye-laws and rules in force, the                                                                                                                               |                                                                                                                                                                                                                                     |                                                                 |                                                                                                                                                      | Floor<br>Total: 31813.66 1418.54 3039                                                                       | 95.12 90.42 646.38 96.42 19.89 1056.00 8028.92 20378.66 49.51                                                                                                                                                                                | 20428.17 155 338.25                                                                                                                                                                                                                                                                                                                                                                                                                                                                                                                                                                                                                                                                                                                                                                                                                                                                                                                                                                                                                                                                                                                                                                                                                                                                                                                                                                                                                                                                                                                                                                                                                                                                                                                                                                                                                                                                                                                                                                                                                                                                                                            |                                                                                | SIGNETARY) @1201, DIVYASHAKTHI, 100<br>FEET ROAD, INDIRANAGAR,                         |
| authority will inform the same to the concerned registered Architect / Engineers / Supervisor in the first instance, warn in the second instance and cancel the registration of the professional if the                         |                                                                                                                                                                                                                                     |                                                                 |                                                                                                                                                      | Total<br>Number                                                                                             |                                                                                                                                                                                                                                              |                                                                                                                                                                                                                                                                                                                                                                                                                                                                                                                                                                                                                                                                                                                                                                                                                                                                                                                                                                                                                                                                                                                                                                                                                                                                                                                                                                                                                                                                                                                                                                                                                                                                                                                                                                                                                                                                                                                                                                                                                                                                                                                                |                                                                                | FEET ROAD, INDIRANAGAR,                                                                |
| same is repeated for the third time.                                                                                                                                                                                            |                                                                                                                                                                                                                                     |                                                                 |                                                                                                                                                      | of Same 1<br>Blocks                                                                                         |                                                                                                                                                                                                                                              |                                                                                                                                                                                                                                                                                                                                                                                                                                                                                                                                                                                                                                                                                                                                                                                                                                                                                                                                                                                                                                                                                                                                                                                                                                                                                                                                                                                                                                                                                                                                                                                                                                                                                                                                                                                                                                                                                                                                                                                                                                                                                                                                |                                                                                |                                                                                        |
| 40.The Builder / Contractor / Professional responsible for supervision of work shall not shall not                                                                                                                              |                                                                                                                                                                                                                                     |                                                                 |                                                                                                                                                      | :                                                                                                           |                                                                                                                                                                                                                                              |                                                                                                                                                                                                                                                                                                                                                                                                                                                                                                                                                                                                                                                                                                                                                                                                                                                                                                                                                                                                                                                                                                                                                                                                                                                                                                                                                                                                                                                                                                                                                                                                                                                                                                                                                                                                                                                                                                                                                                                                                                                                                                                                |                                                                                | ARCHITECT/ENGINEER<br>/SUPERVISOR 'S SIGNATURE                                         |
| materially and structurally deviate the construction from the sanctioned plan, without previous approval of the authority. They shall explain to the owner s about the risk involved in contravention                           |                                                                                                                                                                                                                                     |                                                                 |                                                                                                                                                      | Total: 31813.66 1418.54 3039                                                                                | 95.12 90.42 646.38 96.42 19.89 1056.00 8028.92 20378.66 49.51                                                                                                                                                                                | 20428.17   155   338                                                                                                                                                                                                                                                                                                                                                                                                                                                                                                                                                                                                                                                                                                                                                                                                                                                                                                                                                                                                                                                                                                                                                                                                                                                                                                                                                                                                                                                                                                                                                                                                                                                                                                                                                                                                                                                                                                                                                                                                                                                                                                           |                                                                                | Shashidhara. N. R V.S.Associates, 1st Main Muther                                      |
| of the provisions of the Act, Rules, Bye-laws, Zoning Regulations, Standing Orders and Policy Orders of the BBMP.                                                                                                               |                                                                                                                                                                                                                                     |                                                                 |                                                                                                                                                      |                                                                                                             |                                                                                                                                                                                                                                              |                                                                                                                                                                                                                                                                                                                                                                                                                                                                                                                                                                                                                                                                                                                                                                                                                                                                                                                                                                                                                                                                                                                                                                                                                                                                                                                                                                                                                                                                                                                                                                                                                                                                                                                                                                                                                                                                                                                                                                                                                                                                                                                                |                                                                                | Maratha Hostel Complex, Siddaganga Extn<br>B.H.Road. V.S.Associates, 1st Main, Maratha |
| 41.In case of any false information, misrepresentation of facts, or pending court cases, the plan                                                                                                                               |                                                                                                                                                                                                                                     |                                                                 |                                                                                                                                                      |                                                                                                             |                                                                                                                                                                                                                                              | Note : Earlier Plan Sanction Vid                                                                                                                                                                                                                                                                                                                                                                                                                                                                                                                                                                                                                                                                                                                                                                                                                                                                                                                                                                                                                                                                                                                                                                                                                                                                                                                                                                                                                                                                                                                                                                                                                                                                                                                                                                                                                                                                                                                                                                                                                                                                                               | ide L.P No<br>leemed cancelled.                                                | Hostel Complex, Siddaganga Extn B.H.Road.<br>BCC/BL-3.2.3/E-1085/92-93                 |
| sanction is deemed cancelled                                                                                                                                                                                                    |                                                                                                                                                                                                                                     |                                                                 |                                                                                                                                                      |                                                                                                             |                                                                                                                                                                                                                                              | The modified plans are Approve                                                                                                                                                                                                                                                                                                                                                                                                                                                                                                                                                                                                                                                                                                                                                                                                                                                                                                                                                                                                                                                                                                                                                                                                                                                                                                                                                                                                                                                                                                                                                                                                                                                                                                                                                                                                                                                                                                                                                                                                                                                                                                 | ved in accordance with the acceptance for                                      |                                                                                        |
|                                                                                                                                                                                                                                 |                                                                                                                                                                                                                                     |                                                                 |                                                                                                                                                      |                                                                                                             |                                                                                                                                                                                                                                              | approval by the commissioner of vide lp number : <sub>BBMP/Addl.Dir/</sub> .                                                                                                                                                                                                                                                                                                                                                                                                                                                                                                                                                                                                                                                                                                                                                                                                                                                                                                                                                                                                                                                                                                                                                                                                                                                                                                                                                                                                                                                                                                                                                                                                                                                                                                                                                                                                                                                                                                                                                                                                                                                   | JD_NORTH/0051/18-19 subjec                                                     | PROJECT TITLE :<br>ct                                                                  |
|                                                                                                                                                                                                                                 |                                                                                                                                                                                                                                     |                                                                 |                                                                                                                                                      |                                                                                                             |                                                                                                                                                                                                                                              |                                                                                                                                                                                                                                                                                                                                                                                                                                                                                                                                                                                                                                                                                                                                                                                                                                                                                                                                                                                                                                                                                                                                                                                                                                                                                                                                                                                                                                                                                                                                                                                                                                                                                                                                                                                                                                                                                                                                                                                                                                                                                                                                | own along with this modified building plan                                     |                                                                                        |
|                                                                                                                                                                                                                                 |                                                                                                                                                                                                                                     |                                                                 |                                                                                                                                                      |                                                                                                             |                                                                                                                                                                                                                                              | Validity of this approventis: 1640 Mathis: 1 | WebDRARRANUthe date of issue                                                   |                                                                                        |